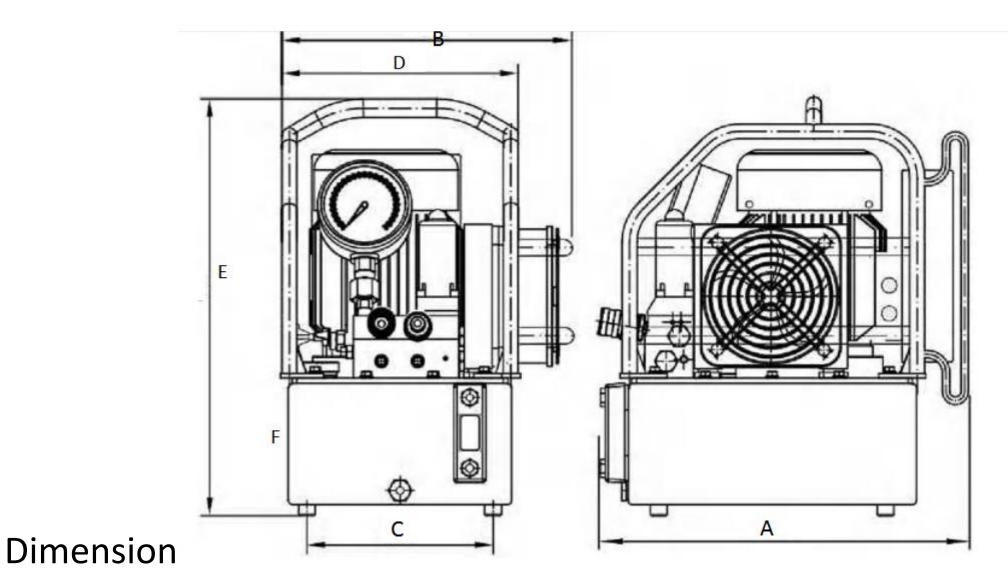

## WPE-T3-3SPEED HYDRAULIC WRENCH PUMP

- •High efficiency 3 speed flow pressure design, perfect simulation of manual operation, fast speed when light load, low speed when heavy load, the bolt tightening is more precise.
- •It can drive 2 hydraulic wrenches simultaneously or 4 if requested.
- •Al-Ti alloy pump body, light weight and easy to carry.
- •40-700 bar adjustable output pressure.
- •Brushless high power motor, easy maintenance and long life, with starting capacitor, able to start with load, simple operation.
- •High performance radiator, the fan starts automatically when oil temperature reaches 35 degree.

## Technical parameters

| Model    | Output port | Power      | Pressure(Psi) |        |     | Flow(cu.in/min) |        |      | Oil tank       |                |
|----------|-------------|------------|---------------|--------|-----|-----------------|--------|------|----------------|----------------|
|          |             |            | High          | Medium | Low | High            | Medium | Low  | (US<br>Gallon) | Weight<br>(IB) |
| WPE-T3-2 | 4X1/4 NPT   | 220V 1.1KW | 10000         | 4572   | 857 | 114             | 228    | 1142 | 2              | 60             |
| WPE-T3-4 | 8X1/4 NPT   | 220V 1.1KW | 10000         | 4572   | 857 | 114             | 228    | 1142 | 7.6            | 61             |