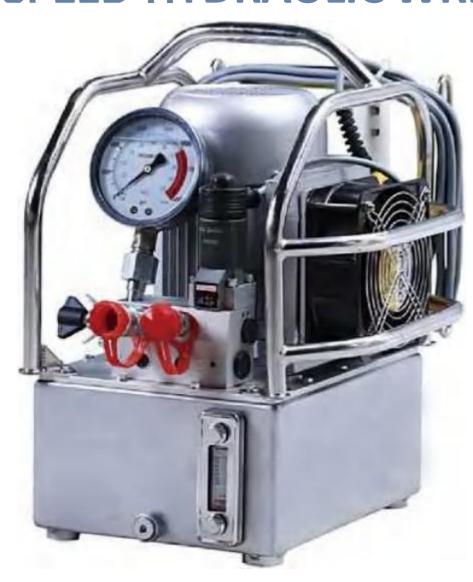

## WPE-T3-3SPEED HYDRAULIC WRENCH PUMP

- •High efficiency 3 speed flow pressure design, perfect simulation of manual operation, fast speed when light load, low speed when heavy load, the bolt tightening is more precise.
- •It can drive 2 hydraulic wrenches simultaneously or 4 if requested.
- •Al-Ti alloy pump body, light weight and easy to carry.
- •40-700 bar adjustable output pressure.
- •Brushless high power motor, easy maintenance and long life, with starting capacitor, able to start with load, simple operation.
- •High performance radiator, the fan starts automatically when oil temperature reaches 35 degree.

## Technical parameters

| Model    | Output port | Power      | Pressure(Psi) |        |     | Flow(cu.in/min) |        |      | Oil tank       |                |
|----------|-------------|------------|---------------|--------|-----|-----------------|--------|------|----------------|----------------|
|          |             |            | High          | Medium | Low | High            | Medium | Low  | (US<br>Gallon) | Weight<br>(IB) |
| WPE-T3-2 | 4X1/4 NPT   | 220V 1.1KW | 10000         | 4572   | 857 | 114             | 228    | 1142 | 2              | 60             |
| WPE-T3-4 | 8X1/4 NPT   | 220V 1.1KW | 10000         | 4572   | 857 | 114             | 228    | 1142 | 7.6            | 61             |